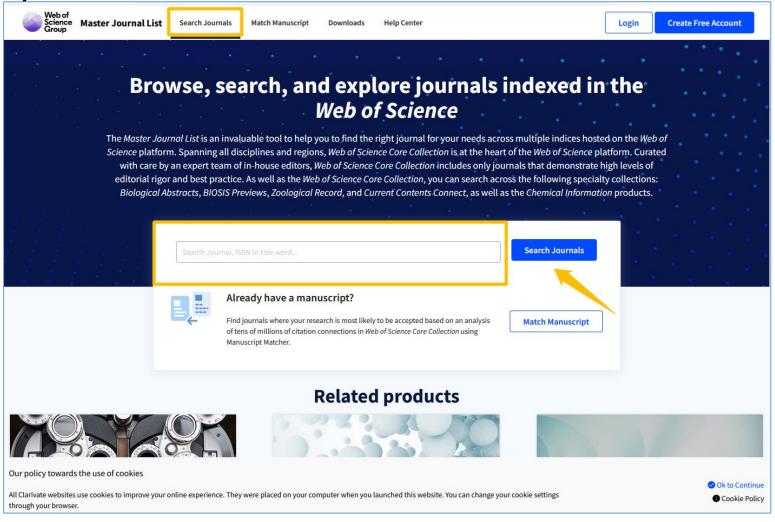

## Search Journals of WOS

• Open MJL (Master Journal List) (<a href="https://mjl.clarivate.com/home">https://mjl.clarivate.com/home</a>) and input the journal you would like to search in Web Of Science