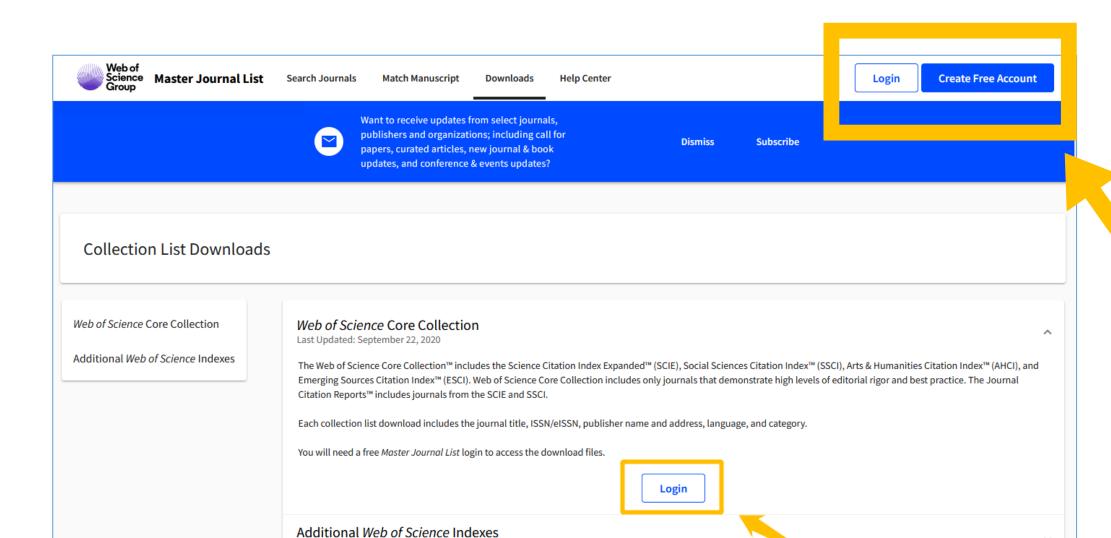

## SSCI Journal List

• If you would like to download the full journal list of SSCI, JCR, AHCI, SCIE, or ESCI, please login with your WOS account to download.

• If you do not have a WOS account, please use your CEIBS email account to register one.

Please see the illustrations of next pages.

Last Updated: September 22, 2020

Want to receive updates from select journals, publishers and organizations; including call for papers, curated articles, new journal & book updates, and conference & events updates?