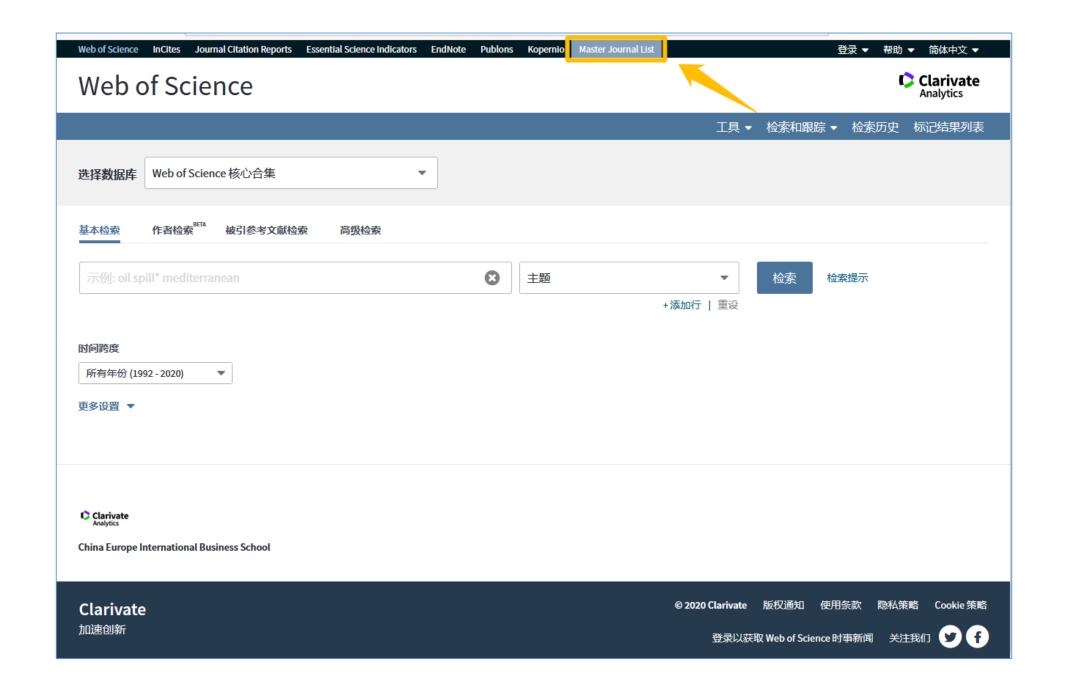

## Search Journals of WOS

• Open MJL (Master Journal List) (<a href="https://mjl.clarivate.com/home">https://mjl.clarivate.com/home</a>) and input the journal you would like to search in Web Of Science